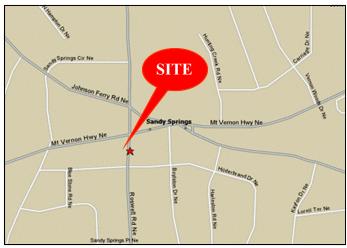

## Directions:

I-285 to the Roswell Road Exit. Proceed north on Roswell Rd, and bldg. is approximately 3/4 mile on the left.