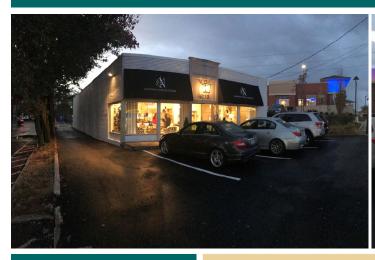

### FREE-STANDING RETAIL

6170 Roswell Road Sandy Springs, GA 30328

- Outstanding Retail Exposure!
- (11) Exclusive On-Site Parking Spaces
- Traffic Count: Roswell Rd.: 33,114 VPD
- Building Dimensions: Appx. 33' x 82'
- (1) 5' x 7' Roll Up Door in Rear of Bldg.
  - Zoned C-1