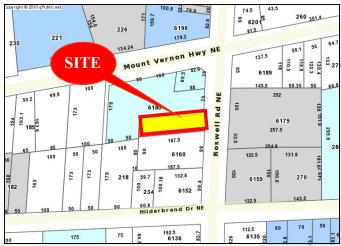

### FREE-STANDING RETAIL

6170 Roswell Road Sandy Springs, GA 30328

- Outstanding Retail Exposure!
- (11) Exclusive On-Site Parking Spaces
- Traffic Count: Roswell Rd.: 33,114 VPD
- Building Dimensions: Appx. 33' x 82'
- (1) 5' x 7' Roll Up Door in Rear of Bldg.
  - Zoned C-1