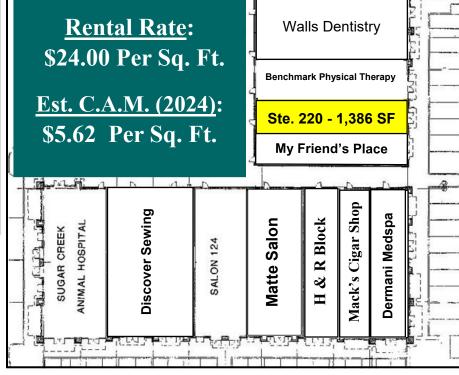

af Station

6601 Sugarloaf Parkway Duluth, Georgia 30097

# FOR LEASE

Ste. 220 - 1,386 Sq. Ft.





### **Outstanding Demographics**

 0-1 Miles
 0-3 Miles
 0-5 Miles

 2023 Est. Average HH Income
 \$135,691
 \$113,804
 \$95,778

 Population 2023 Estimate
 7,962
 70,837
 227,191

 Population 2028 Estimate
 8,395
 73,835
 235,630

### **TRAFFIC COUNTS**

Sugarloaf Pkwy 34,322 VPD

#### **Property Highlights:**

- Professional Office Buildout
- Reception Area, (4) Private Offices,
   (2) Restrooms and Break Room
- Ideal for Small Medical, Insurance or Law Office
- Convenient Location off I-85
- Located Across From Gas South Arena, and Sugarloaf Country Club
- Ample Parking
- Monument Signage Available
- Unincorporated Gwinnett County -Not in the City Limits of Duluth
- Zoning C-2 Retail





For Leasing Information:
PHILIP HOLLIER
770-814-0061
philip@nygaardproperties.com