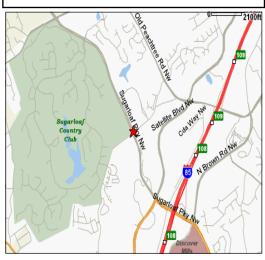

### **TRAFFIC COUNTS**

Sugarloaf Pkwy 34,322 VPD

#### **Property Highlights:**

- Professional Office Buildout
- Reception Area, (4) Private Offices,
   (2) Restrooms and Break Room
- Ideal for Small Medical, Insurance or Law Office
- Convenient Location off I-85
- Located Across From Gas South Arena, and Sugarloaf Country Club
- Ample Parking
- Monument Signage Available
- Unincorporated Gwinnett County -Not in the City Limits of Duluth
- Zoning C-2 Retail