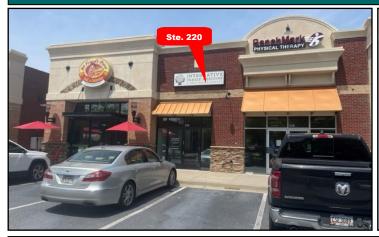

# The Shoppes at Sugarloaf Station

6601 Sugarloaf Parkway Duluth, Georgia 30097

# FOR LEASE

Ste. 220 - 1,386 Sq. Ft.

#### **Property Highlights:**

- Professional Office Buildout
- Reception Area, (4) Private Offices,
   (2) Restrooms and Break Room
- Ideal for Small Medical, Insurance or Law Office
- Convenient Location off I-85
- Located Across From Gas South Arena, and Sugarloaf Country Club
- Ample Parking
- Monument Signage Available
- Unincorporated Gwinnett County -Not in the City Limits of Duluth
- Zoning C-2 Retail